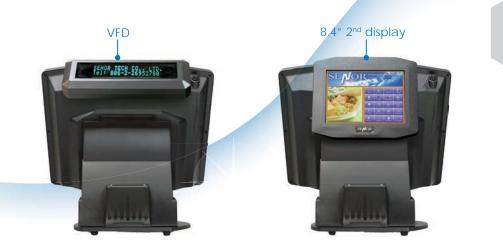

Featuring solid aluminum die-cast housing and innovative mechanical design that offers remarkable protection from dust, oil and water intrusion, SENOR's iSPOS series offers ruggedness and durability and is perfect for various application in harsh environments. The dustproof, waterproof and ventless design makes it easy to clean and prevents mechanical failure caused by water and dust invasion. With the 30 degree tilt card reader and , the iSPOS is designed to enhance work efficiency and satisfy user needs for comfort and ergonomics.