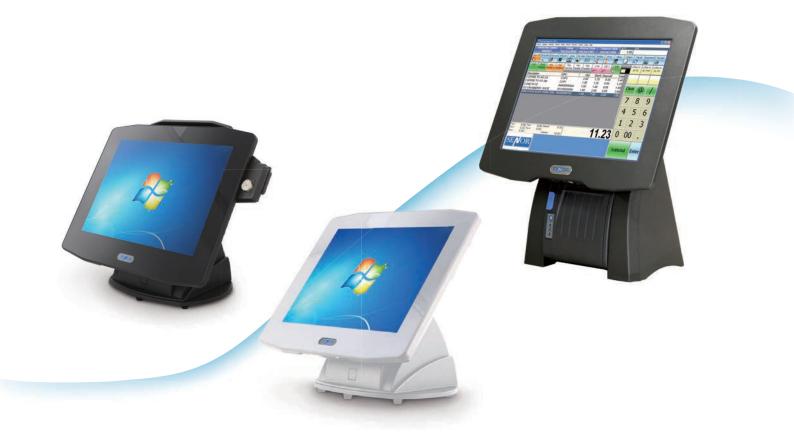

Featuring solid aluminum die-cast housing and innovative mechanical design that offers remarkable protection from dust, oil and water intrusion, SENOR's iSPOS series offers ruggedness and durability and is perfect for various application in harsh environments. The dustproof, waterproof and ventless design makes it easy to clean and prevents mechanical failure caused by water and dust invasion. With the 30 degree tilt card reader and , the iSPOS is designed to enhance work efficiency and satisfy user needs for comfort and ergonomics.

## iSPOS series available in black or white

iSPOS (15"/17")

- Whole unit IP66 water and dust proof compliance
- Enclosed in solid aluminum die-casting with nanotechnology coating
- Ventless and easy-to-clean design
- Removable hard disk
- VESA mount available
- Wi-Fi Solution

- Whole unit IP43 water & dust proof
- Enclosed in aluminum die-casting with nanotechnology coating
- Ventless and easy-to-clean design
- Removable hard disk
- Wi-Fi Solution

No. 165, Kangning Street, Xizhi District, New Taipei City 22150, Taiwan